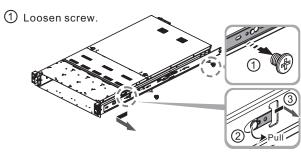

### • Remove the chassis from rack

- 1 2 Loosen shipping screws to pull out chassis.
- 3 4 Pull the disconnect tab forward to remove chassis at the full extension position.