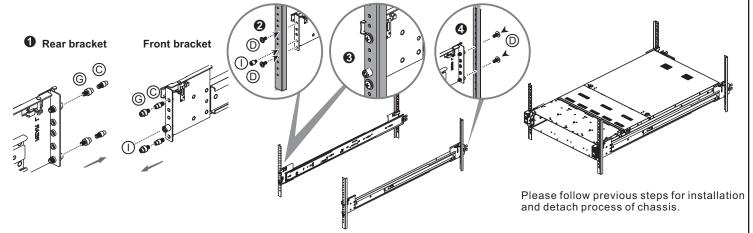

#### (4) Fix the outer rail/bracket assembly to the frame

#### Detach bracket from rack post

Front bracket

<sup>\*</sup> Please repeat the detached steps for the other side.

<sup>\*</sup> Please repeat installation steps for the other side.

#### Install in #10-32 rack

- Remove pins for square and round hole rack. Remove nut on the bracket.
- 234 Use #10-32 screw in the accessory bag, then fasten nut on the rack post.