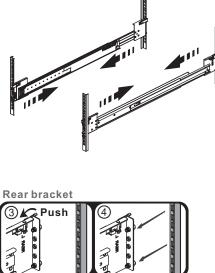

#### Detach bracket from rack post

Front bracket

<sup>\*</sup> Please repeat the detached steps for the other side.

<sup>\*</sup> Please repeat installation steps for the other side.