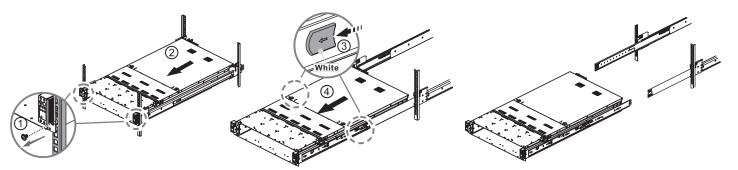

### 1) Remove the inner rail

- 1 Pull tab forward and take out inner rail.
- 2 Push and slide middle rail back.

#### Detach inner rail from standoff

② Pull the latch upward and remove the keyhole from standoff and slide inner rail forward to remove inner rail.