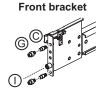

#### Detach bracket from rack post

Front bracket

<sup>\*</sup> Please repeat the detached steps for the other side.

<sup>\*</sup> Please repeat installation steps for the other side.