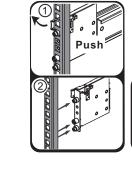

#### Detach bracket from rack post

Front bracket

<sup>\*</sup> Please repeat the detached steps for the other side.

<sup>\*</sup> Please repeat installation steps for the other side.