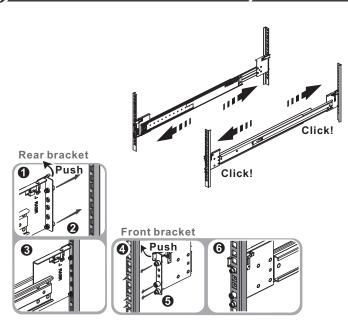

#### (4) Fix the outer rail/bracket assembly to the frame

#### Detach bracket from rack post

Front bracket

<sup>\*</sup> Please repeat the detached steps for the other side.

<sup>\*</sup> Please repeat installation steps for the other side.