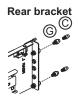

#### Detach bracket from rack post

Front bracket

<sup>\*</sup> Please repeat the detached steps for the other side.

<sup>\*</sup> Please repeat installation steps for the other side.