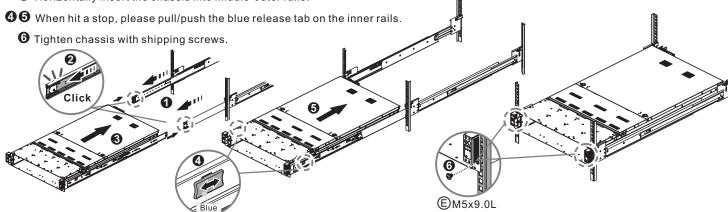

### (5) Insert the chassis to complete the installation

12 Pull the middle rails fully extended in lock position, ensure ball bearing retainer is located at the front of the middle rails.

### • Remove the chassis from rack

- 1 2 Loosen shipping screws to pull out chassis.
- 3 4 Pull the disconnect tab forward to remove chassis at the full extension position.