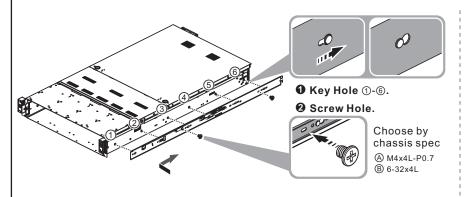

#### 3) Install the inner rail onto the chassis

7.1 Round Hole

For 7.1 Round hole frame: Please refer to the manual: Replacing the suitable pin.

M5 Bracket Screw (Pre-Installed)

| SCREW SACK       |                        |            |          |
|------------------|------------------------|------------|----------|
|                  | Inner rail             | 4          | þ        |
| ® #6-32x4L       | Inner rail             | 4          | þ        |
| © Round hole pin | For Ø7.1 Round Hole    |            |          |
| ① #10-32x13L     | For #10-32 Thread Hole | <b>(4)</b> | <b>#</b> |
| © M5x9.0L-P0.8   | For Shipping           | <b>(4)</b> | (par     |
| F) M3x4.0L-P0.5  | For CMA BKT            | •          | ı        |