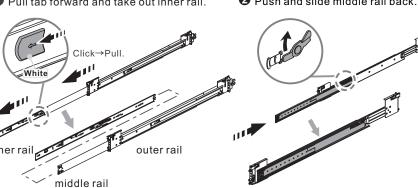

### 1) Remove the inner rail

- 1 Pull tab forward and take out inner rail.
- 2 Push and slide middle rail back.